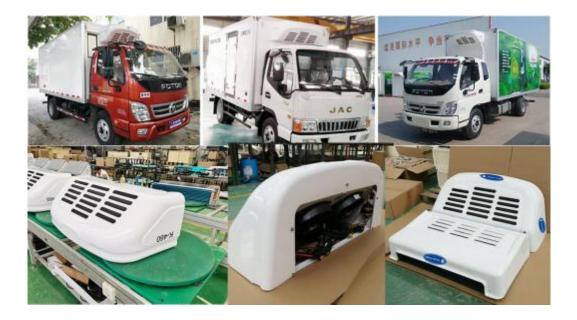

Henan KingClima Industry Co., Ltd

Web: www. truckfrigo. com www. kingclima. com

Email: <u>info@ truckfrigo. com</u> Tel: +86 0371 55502602

KingClima K-460 truck freezer unit is in split structure and driven by the vehicle engine . It is especially designed for the medium or big trucks with  $16^{22}$  m  $^{3}$  volume size or 5.2 meter length truck body to keep temperature range from -  $18^{\circ}$  to +  $15^{\circ}$ .

With R404a Eco-friendly refrigerant, super slim evaporators, aluminum micro-channel parallel flow coils in condenser and aluminum foil with internal ridge copper tube in evaporator, the heat dissipation rate can be increased by 30%, that is to say, it has a best cooling performance, even in the high ambient temperature, the big cooling capacity is up to 4000W.

## KingClima K-460 Freezer Units for Trucks Standard Configuration

- H/P, L/P protection of cooling system
- Liquid injection and oil return protection device
- Thermal protection device
- Expansion valve with maximum operating pressure
- Liquid injection valve for high temperature zone application

## KingClima K-460 Truck Freezer Units Optional Functions

- AC220V/1Ph/50Hz or AC380V/3Ph/50Hz
- Optional electric standby system AC 220V/380V

## K-460 Transport Reefer Unit for Truck Features

- Multi-function controller with microprocessor control system of truck reefer units
- The units with CPR valve will better protect compressors, especially in extremely hot or cold place.
- Adopt Eco-friendly refrigerant: R404a
- The Hot gas defrosting system with Auto and manual is available for your choices
- Rooftop mounted unit and slim evaporator design
- Strong refrigeration, cooling fast with short time
- High-strength plastic enclosure, elegant appearance
- Quick installation, simple maintenance an low maintenance cost
- Famous brand compressor:such as Valeo compressor TM16,TM21,QP16,QP21 compressor, Sanden compressor, highly compressor etc.
- International Certification: ISO9001, EU/CE ATP, etc